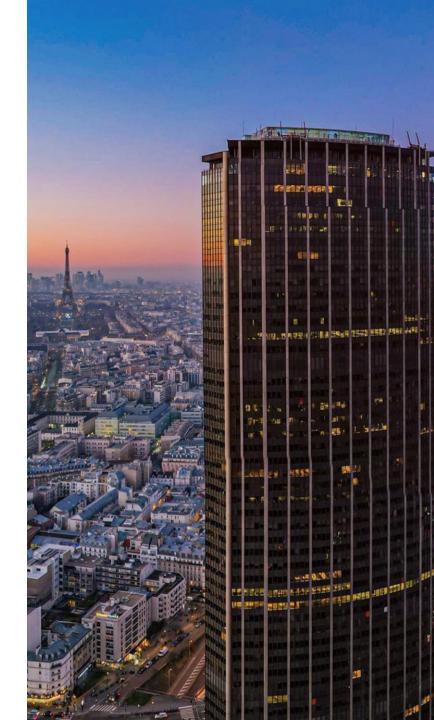

### PRATIQUEZ LE FRANÇAIS AND LEARN ABOUT THE Montparnasse observatory

**Question 1** If you take the lift how long does it take to get from the ground floor to the 56th floor?

Question 2 How many windows are there at the Montparnasse tower?

#### **TOUR MONTPARNASSE**

33 avenue du Maine, 75015 Paris

Metro lines 4, 6, 12, 13, Station: Montparnasse-Bienvenüe

tourmontparnasse56.com