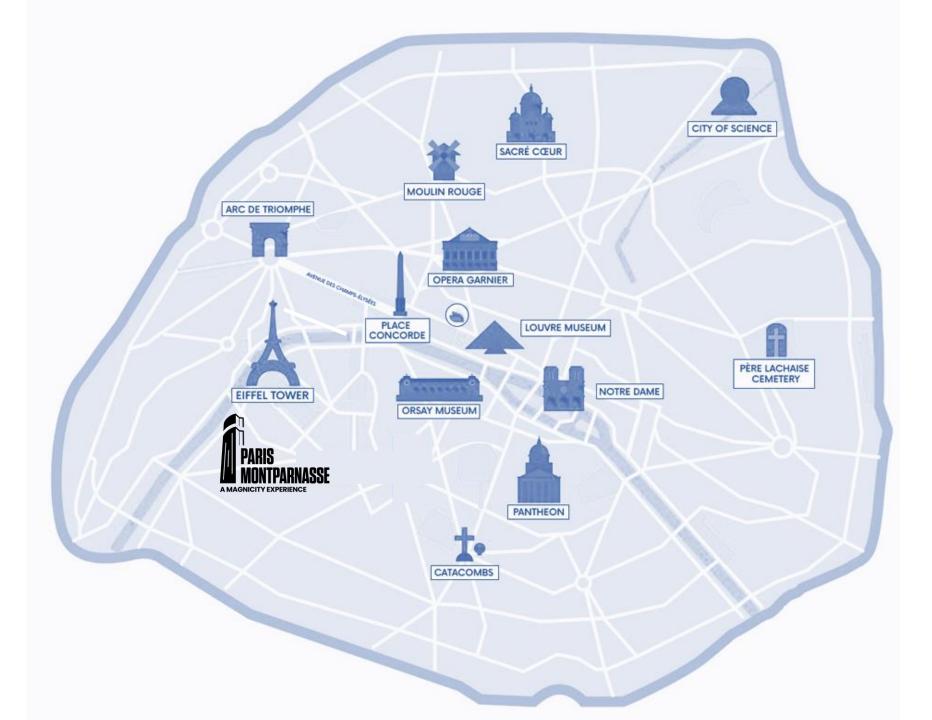

| + | + | N |
| Т | 0 | U | R | + | I | А | + | м | + | L | + | Α | + | L |
| + | + | + | + | + | + | R | м | 0 | 0 | + | + | N | + | Y |
|   |   |   |   |   |   |   |   | Р |   |   |   |   |   |   |
| + | + | + | + | + | + | + | Α | + | s | R | Ε | м | + | + |
|   |   |   |   |   |   |   |   | + |   |   |   |   |   |   |
| + | + | + | + | + | + | А | + | + | F | + | + | + | + | + |
| + | + | + | + | + | + | + | U | F | + | + | + | + | + | + |
| + | + | + | + | + | + | + | Е | Q | + | + | + | + | + | + |
| Е | R | I | А | Т | I | L | Ι | м | + | + | + | + | + | + |
| + | + | + | + | + | + | + | + | + | + | + | + | + | + | + |

BRANLY CHAMPS ECOLE ( EIFFEL ELYSEES LISA MILITAIRE ( MONA NAPOLEON POMPIDOU QUAI TOUR TRIOMPHE

ARC

Titre de la présentation en 40 caractères 28/05/2024

5



2





#### **TOUR MONTPARNASSE**

33 avenue du Maine, 75015 Paris

Metro lines 4, 6, 12, 13, Station: Montparnasse-Bienvenüe

tourmontparnasse56.com